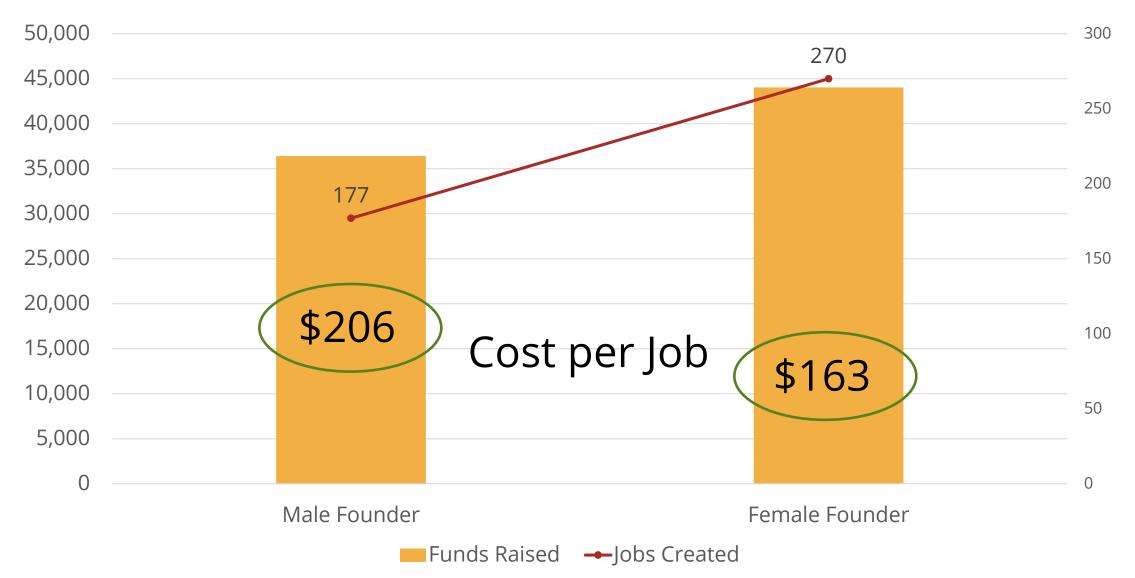

### UPAYA SOCIAL VENTURES

# Breakfast Briefing

August, 2019

INR 301.8 Avg. Previous Daily Income

INR 604.1 Avg. Current Daily Income



report that their income is more stable than before enjoy their job and would recommend it to others are regularly saving an average of \$20.77 per month

## Indicators of Well-Being N = 1,230



#### Housing Condition

■ Baseline ■ Midline



Insecure ("Kaccha")

Semi-Secure ("Semi-Pacca")

Secure ("Pacca")





Female vs Male Applicants: Round II

(N = 160)

#### Funds Raised and Jobs Created



#### Jobs: Rural vs. Urban

| 70,000          |         |              |               |                |
|-----------------|---------|--------------|---------------|----------------|
| 60,000          |         |              |               | 61,791         |
| 50,000          |         |              |               |                |
| 40,000          |         |              |               | 32,199         |
| 30,000          |         |              |               |                |
| 20,000          |         |              |               |                |
| 10,000          |         |              | 8,434         |                |
| -               | 332 74  | 596 916      | 1,849         |                |
|                 | Current | One Year Out | Two Years Out | Five Ye