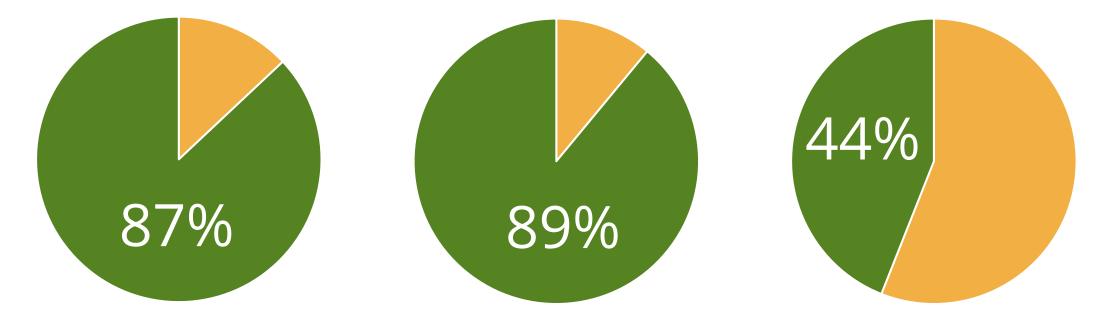

# Breakfast Briefing

August, 2019

INR 301.8 Avg. Previous Daily Income

INR 604.1 Avg. Current Daily Income

report that their income is more stable than before enjoy their job and would recommend it to others are regularly saving an average of \$20.77 per month

## Indicators of Well-Being N = 1,230