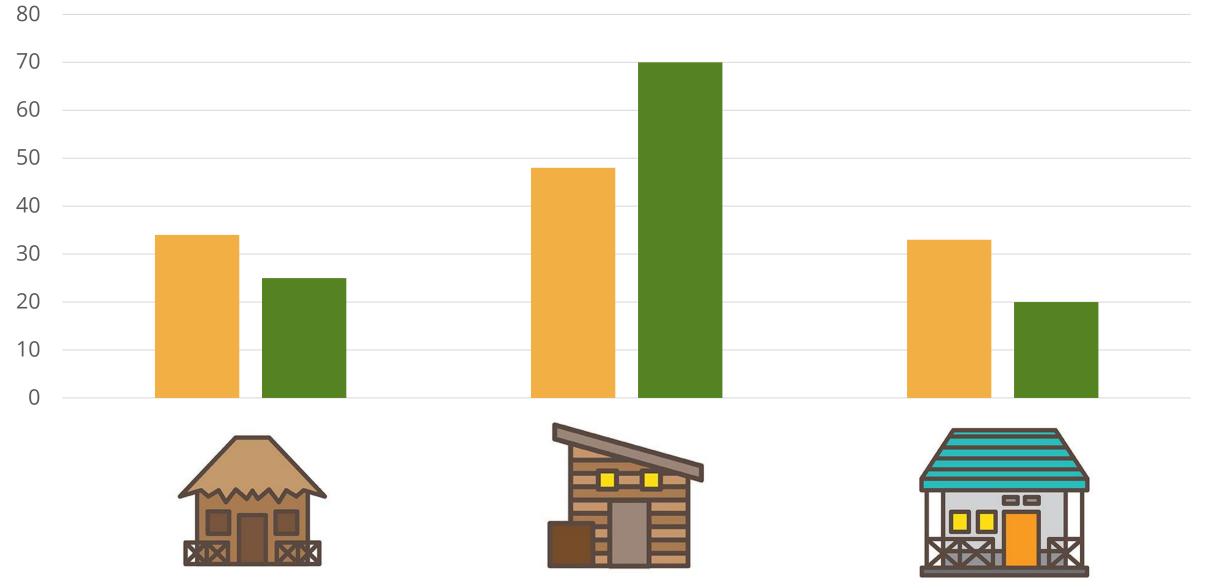

#### Housing Condition

■ Baseline ■ Midline

Insecure ("Kaccha")

Semi-Secure ("Semi-Pacca")

Secure ("Pacca")

Female vs Male Applicants: Round II

(N = 160)