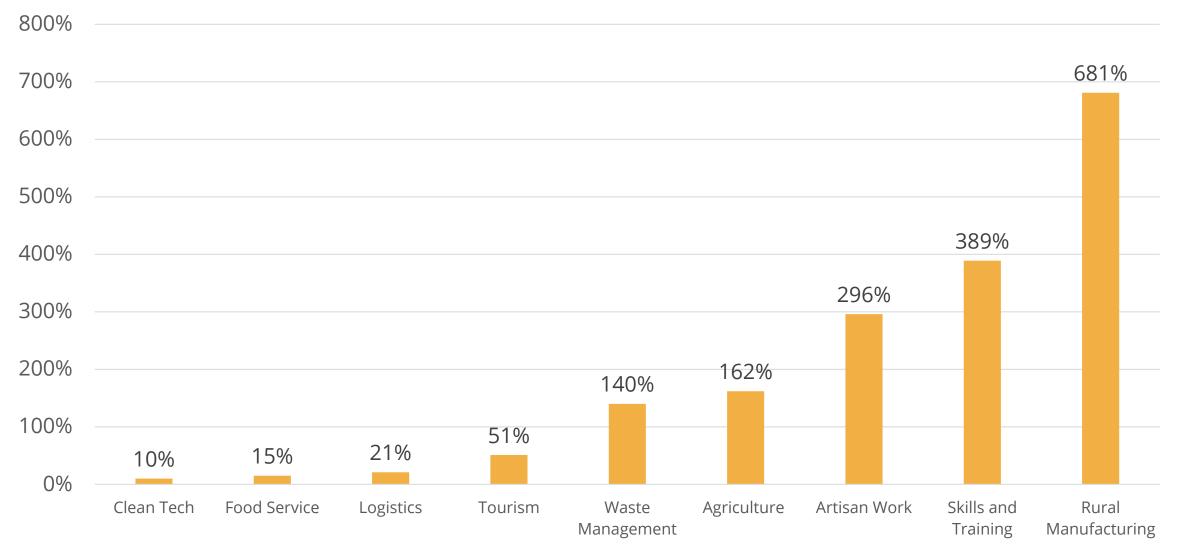

|              |               | 61,791         |
| 50,000          |         |              |               |                |
| 40,000          |         |              |               | 32,199         |
| 30,000          |         |              |               |                |
| 20,000          |         |              |               |                |
| 10,000          |         |              | 8,434         |                |
| -               | 332 74  | 596 916      | 1,849         |                |
|                 | Current | One Year Out | Two Years Out | Five Years Out |
| 🗖 Rural 🗖 Urban |         |              |               |                |

#### # of Jobs Created vs Cost per Job



#### # of Jobs Created vs Cost per Job



#### Average % Income Increase