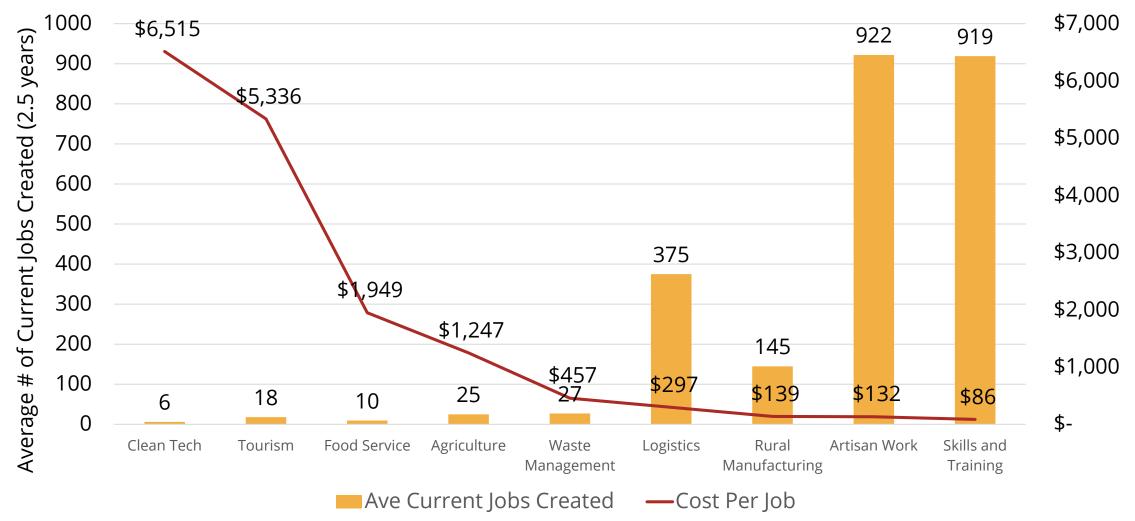

-------------|
| 60,000          |         |              |               | 61,791         |
| 50,000          |         |              |               |                |
| 40,000          |         |              |               | 32,199         |
| 30,000          |         |              |               |                |
| 20,000          |         |              |               |                |
| 10,000          |         |              | 8,434         |                |
| -               | 332 74  | 596 916      | 1,849         |                |
|                 | Current | One Year Out | Two Years Out | Five Years Out |
| 🗖 Rural 🗖 Urban |         |              |               |                |

#### # of Jobs Created vs Cost per Job



#### # of Jobs Created vs Cost per Job



#### Average % Income Increase