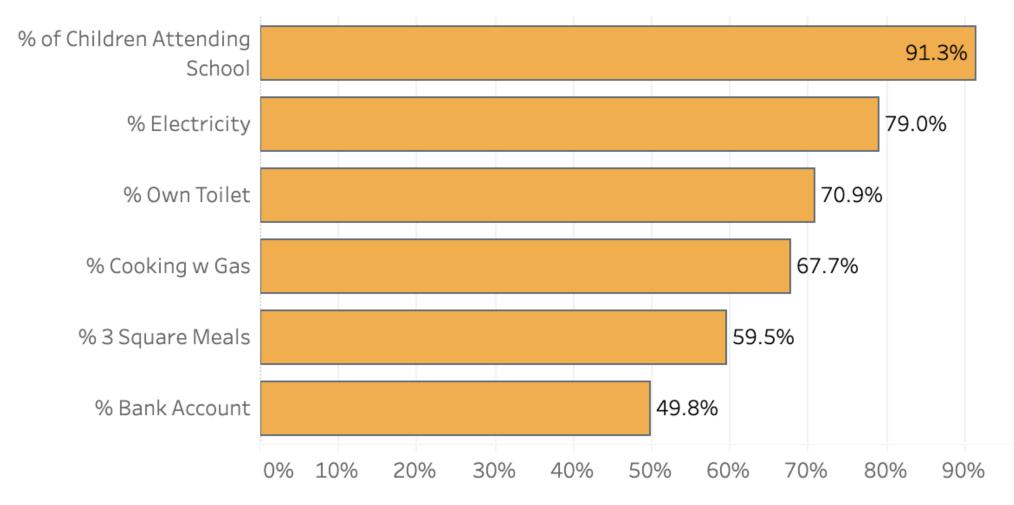

### UPAYA SOCIAL VENTURES

# Breakfast Briefing

August, 2019

INR 301.8 Avg. Previous Daily Income

INR 604.1 Avg. Current Daily Income



report that their income is more stable than before enjoy their job and would recommend it to others are regularly saving an average of \$20.77 per month

## Indicators of Well-Being N = 1,230



#### Housing Condition

■ Baseline ■ Midline



Insecure ("Kaccha")

Semi-Secure ("Semi-Pacca")

Secure ("Pacca")





Female vs Male Applicants: Round II

(N = 160)

#### Funds Raised and Jobs Created



#### Jobs: Rural vs. Urban

| 70,000          |         |              |               |                |
|-----------------|---------|--------------|---------------|----------------|
| 60,000          |         |              |               | 61,791         |
| 50,000          |         |              |               |                |
| 40,000          |         |              |               | 32,199         |
| 30,000          |         |              |               |                |
| 20,000          |         |              |               |                |
| 10,000          |