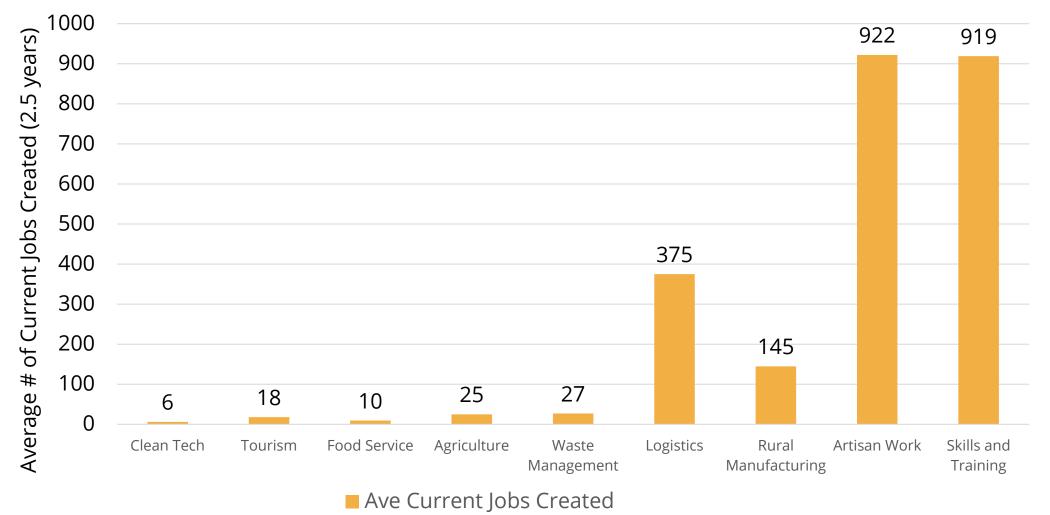

-------|--------------|---------------|----------------|
| 60,000          |         |              |               | 61,791         |
| 50,000          |         |              |               |                |
| 40,000          |         |              |               | 32,199         |
| 30,000          |         |              |               |                |
| 20,000          |         |              |               |                |
| 10,000          |         |              | 8,434         |                |
| -               | 332 74  | 596 916      | 1,849         |                |
|                 | Current | One Year Out | Two Years Out | Five Years Out |
| 🗖 Rural 🗖 Urban |         |              |               |                |

#### # of Jobs Created vs Cost per Job



#### # of Jobs Created vs Cost per Job



#### Average % Income Increase