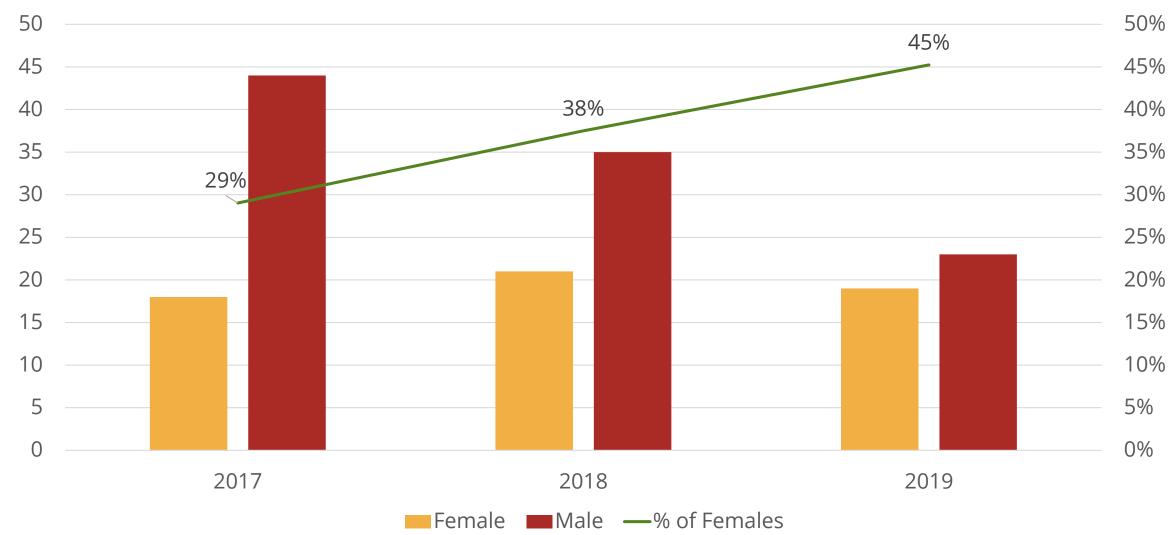

#### Housing Condition

■ Baseline ■ Midline

Insecure ("Kaccha")

Semi-Secure ("Semi-Pacca")

Secure ("Pacca")

Female vs Male Applicants: Round II

(N = 160)